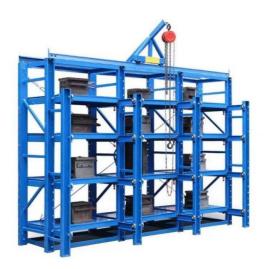

#### Mold rack

Mainly store various kinds of molds. The top of mold rack can be equipped with crane and manual hoist, mold racks of sling.

### Feature:

- 1. The structure is solid , is easy to transport and load and unload;
- 2. Suitable for small and medium of molds;
- 3. The drawer board can draw out, easy to removal of molds;
- 4.Can be installed with crane and hoist.
- 5.Bearing capacity:1000-2000 kg/drawer