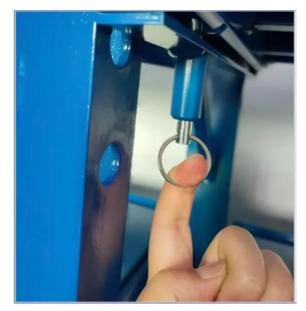

# Safety anti-slip buckle

Built-in safety anti-slip buckle to prevent drawers from slipping, items falling and causing losses