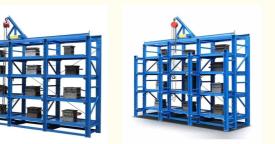

# More Images

#### Mold rack

Mainly store various kinds of molds. The top of mold rack can be equipped with crane and manual hoist, mold racks of sling.

### Feature:

- 1. The structure is solid , is easy to transport and load and unload;
- 2. Suitable for small and medium of molds;
- 3. The drawer board can draw out, easy to removal of molds;
- 4.Can be installed with crane and hoist.
- 5.Bearing capacity:1000-2000 kg/drawer