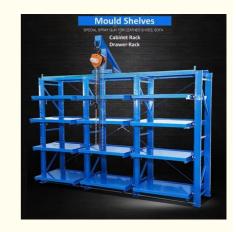

# Steel Warehouse Development Conventional Drawer Type Mold Rack for Heavy Duty Storage

#### Mold rack

Mainly store various kinds of molds. The top of mold rack can be equipped with crane and manual hoist, mold racks of sling.

### Feature:

- 1. The structure is solid , is easy to transport and load and unload;
- 2. Suitable for small and medium of molds;
- 3. The drawer board can draw out, easy to removal of molds;
- 4.Can be installed with crane and hoist.
- 5.Bearing capacity:1000-2000 kg/drawer