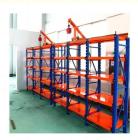

#### Mold rack

Mainly store various kinds of molds. The top of mold rack can be equipped with crane and manual hoist, mold racks of sling.

### Feature:

- 1. The structure is solid , is easy to transport and load and unload;
- 2. Suitable for small and medium of molds;
- 3. The drawer board can draw out, easy to removal of molds;
- 4.Can be installed with crane and hoist.
- 5.Bearing capacity:1000-2000 kg/drawer