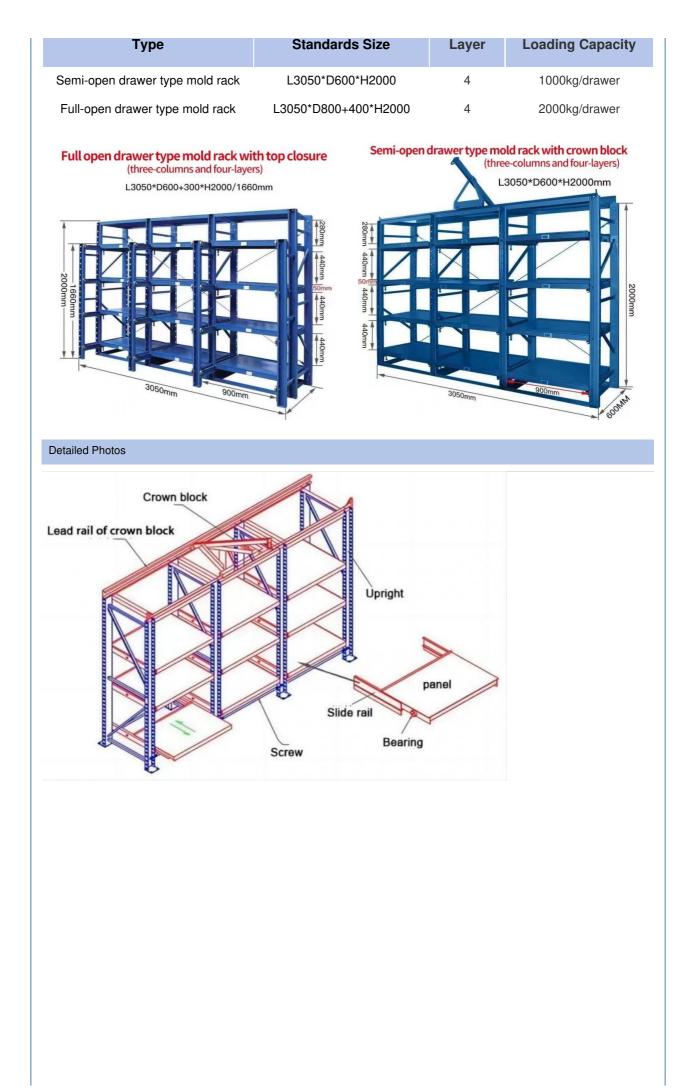

| Drawer          |  |  |  |  |
|-----------------|--|--|--|--|
| Adjustable      |  |  |  |  |
| 0-5m            |  |  |  |  |
| 1000            |  |  |  |  |
| Open            |  |  |  |  |
| Conventional    |  |  |  |  |
| Mould           |  |  |  |  |
| 15 Days         |  |  |  |  |
| Q235            |  |  |  |  |
| Powder Coating  |  |  |  |  |
| Customized      |  |  |  |  |
| Standard Export |  |  |  |  |

3100\*600\*2000

Customized

QF-Mold Rack

### Feature:

- 1. The structure is solid , is easy to transport and load and unload;
- 2. Suitable for small and medium of molds;
- 3. The drawer board can draw out, easy to removal of molds;
- 4.Can be installed with crane and hoist.
- 5.Bearing capacity:1000-2000 kg/drawer