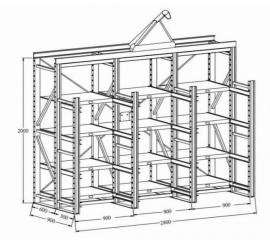

3100\*600\*2000

Customized

QF-Mold Rack

### Feature:

- 1. The structure is solid , is easy to transport and load and unload;
- 2. Suitable for small and medium of molds;
- 3. The drawer board can draw out, easy to removal of molds;
- 4.Can be installed with crane and hoist.
- 5.Bearing capacity:1000-2000 kg/drawer