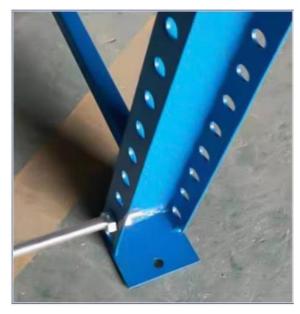

# Solid Solder Leg Piece

Solid welding leg piece, and the column adopts thickened open welding leg piece, which can be reinforced according to requirements

**Client Site** 

Q: Are you manufacturer or trading company?