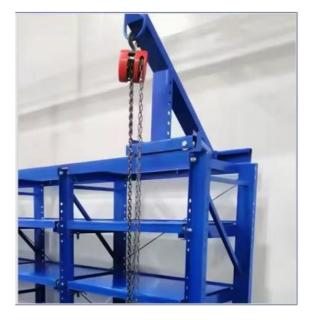

## **Thickend Crown Block**

Sliding crown block,back reinforcement, can lift 500kg items,easy to access