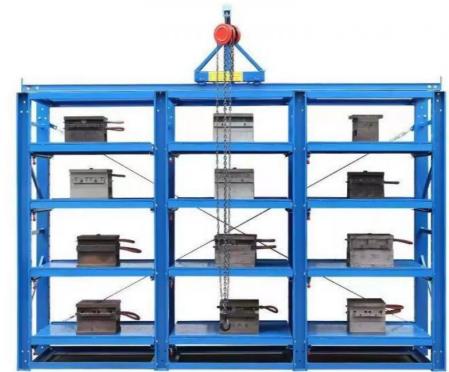

#### Mold rack

Mainly store various kinds of molds. The top of mold rack can be equipped with crane and manual hoist, mold racks of sling.

### Feature:

- 1. The structure is solid , is easy to transport and load and unload;
- 2. Suitable for small and medium of molds;
- 3. The drawer board can draw out, easy to removal of molds;
- 4.Can be installed with crane and hoist.
- 5.Bearing capacity:1000-2000 kg/drawer

## **Thickend Crown Block**

Sliding crown block,back reinforcement, can lift 500kg items,easy to access