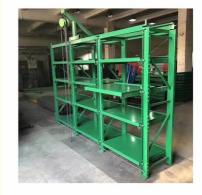

# More Images

#### Mold rack

Mainly store various kinds of molds. The top of mold rack can be equipped with crane and manual hoist, mold racks of sling.

### Feature:

- 1. The structure is solid , is easy to transport and load and unload;
- 2. Suitable for small and medium of molds;
- 3. The drawer board can draw out, easy to removal of molds;
- 4.Can be installed with crane and hoist.
- 5.Bearing capacity:1000-2000 kg/drawer