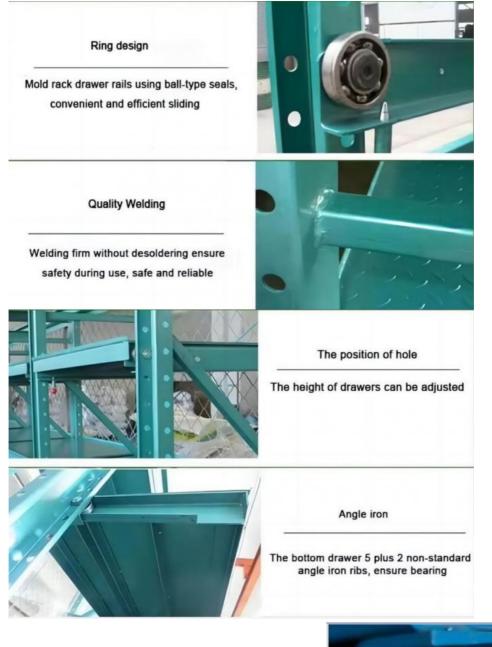

# **Rolling bearing wheel**

Equipped with high-quality rolling bearings, it can easily slide out even if it bears high-quality molds and items

# Safety anti-slip buckle

Built-in safety anti-slip buckle to prevent drawers from slipping, items falling and causing losses

## **Thickend Crown Block**

Sliding crown block,back reinforcement, can lift 500kg items,easy to access

# Solid Solder Leg Piece

Solid welding leg piece, and the column adopts thickened open welding leg piece, which can be reinforced according to requirements

**Client Site** 

Q: Are you manufacturer or trading company?