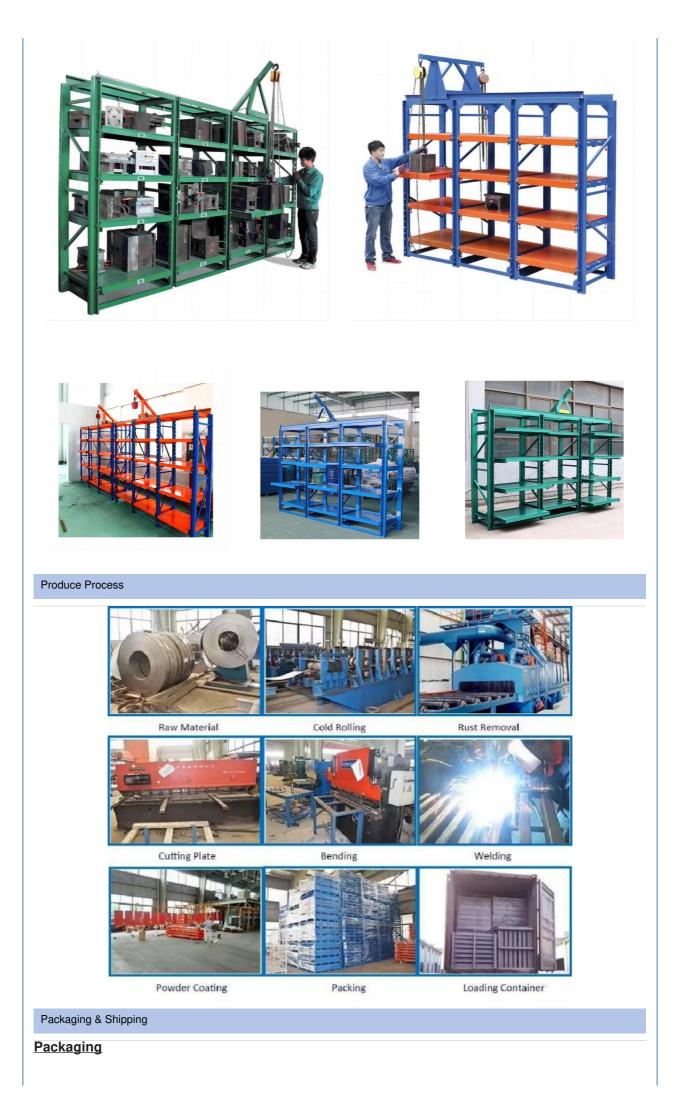

# More Images

#### Mold rack

Mainly store various kinds of molds. The top of mold rack can be equipped with crane and manual hoist, mold racks of sling.

### Feature:

- 1. The structure is solid , is easy to transport and load and unload;
- 2. Suitable for small and medium of molds;
- 3. The drawer board can draw out, easy to removal of molds;
- 4.Can be installed with crane and hoist.
- 5.Bearing capacity:1000-2000 kg/drawer